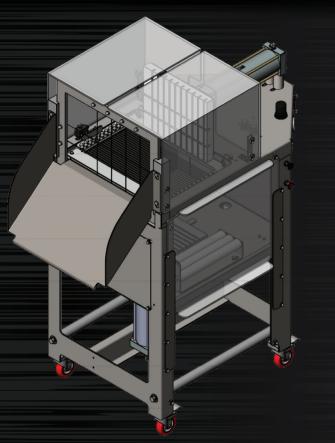

### **TU-WAY CHEESE PORTIONER**

### Features:

- Cuts cheese blocks or other wire-cuttable products into uniform portions for retail purposes or further processing, such as dicing, shredding, melting, or blending
- Accurately portions cheese blocks up to 14" x 12" x 11"
- Automatic feed and discharge
- Cuts up to one 40# block per minute
- Two direction cutting vertical and horizontal
- · Harp is easily removed for cleaning and wire change
- Comes with an adjustable speed control
- 100% operated by air
- All stainless steel frame and manufactured parts
- Machine footprint 64" tall x 56" long x 30" wide