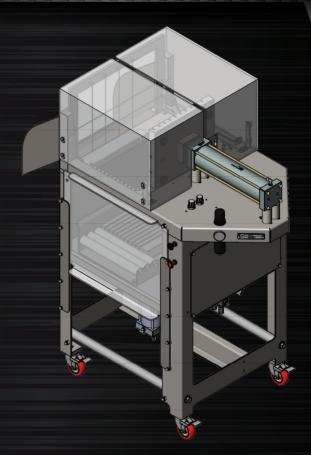

### **TU-WAY CHEESE PORTIONER**

### Features:

- Cuts cheese blocks or other wire-cuttable products into uniform portions for retail purposes or further processing, such as dicing, shredding, melting, or blending
- Accurately portions cheese blocks up to 14" x 12" x 11"
- Automatic feed and discharge
- Cuts up to one 40# block per minute
- Two direction cutting vertical and horizontal
- · Harp is easily removed for cleaning and wire change
- Comes with an adjustable speed control
- 100% operated by air
- All stainless steel frame and manufactured parts
- Machine footprint 64" tall x 56" long x 30" wide