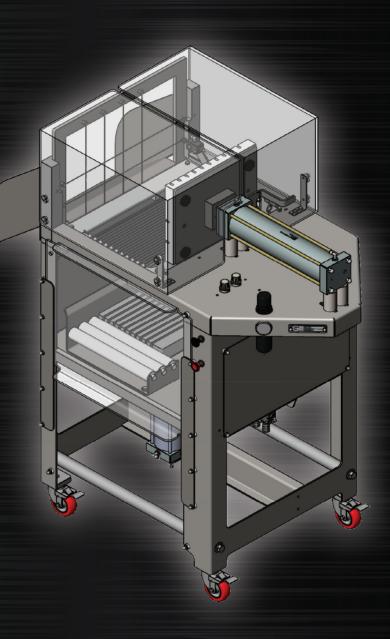

### **TU-WAY CHEESE PORTIONER**

### Features:

- Cuts cheese blocks or other wire-cuttable products into uniform portions for retail purposes or further processing, such as dicing, shredding, melting, or blending
- Accurately portions cheese blocks up to 14" x 12" x 11"
- Automatic feed and discharge
- Cuts up to one 40# block per minute
- Two direction cutting vertical and horizontal
- · Harp is easily removed for cleaning and wire change
- Comes with an adjustable speed control
- 100% operated by air
- All stainless steel frame and manufactured parts
- Machine footprint 64" tall x 56" long x 30" wide